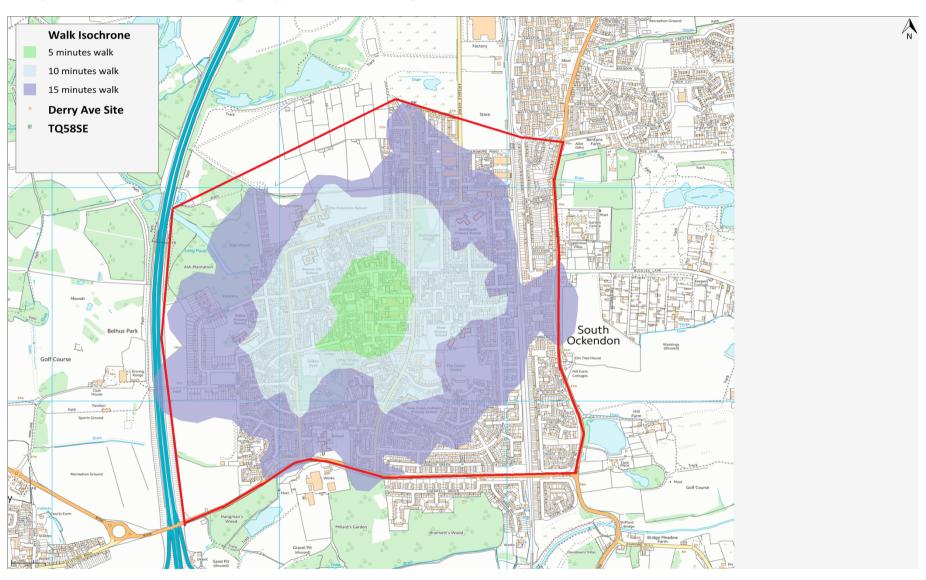

# Derry Avenue – Road boundary – applicable boundary is within lines marked in Red