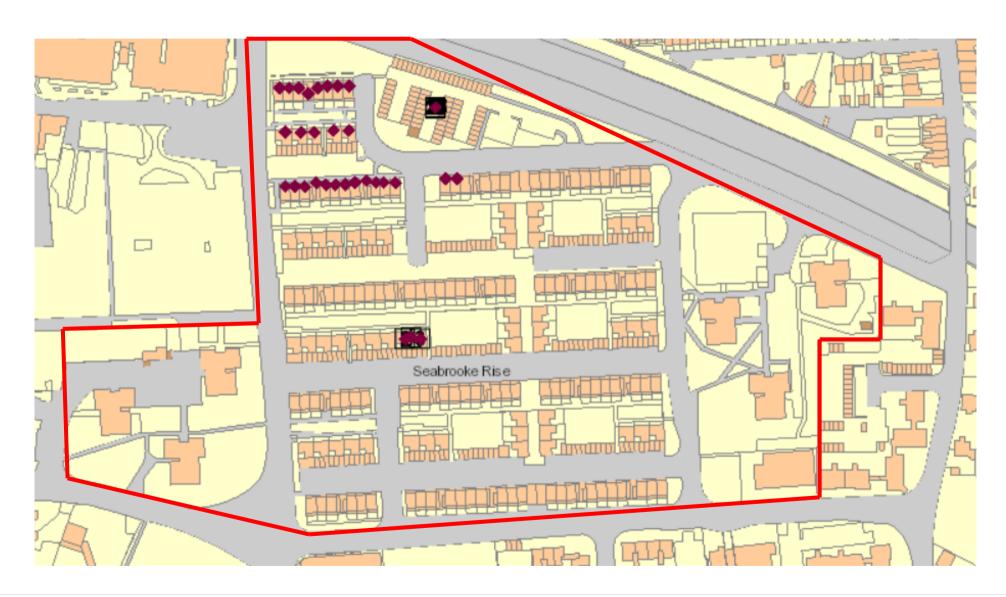

r    | 2        |
| 38     | Block C | 2nd floor    | 1        |
| 39     | Block C | 2nd floor    | 2        |
| 40     | Block C | 3rd floor    | 2        |
| 41     | Block C | 3rd floor    | 2        |
| 42     | Block C | 3rd floor    | 2        |
| 43     | Block C | Ground floor | 2        |
| 45     | Block C | 1st floor    | 2        |
| 46     | Block C | 1st floor    | 1        |
| 47     | Block C | 1st floor    | 3        |
| 48     | Block C | 2nd floor    | 2        |
| 49     | Block C | 2nd floor    | 1        |
| 50     | Block C | 2nd floor    | 3        |
| 51     | Block C | 3rd floor    | 2        |
| 52     | Block C | 3rd floor    | 1        |
| 53     | Block C | 3rd floor    | 2        |

# Seabrook Rise estate - applicable boundary is within lines marked in red



# **Derry Avenue properties**

Properties included in the Local lettings plan:

| Block  |         |              |          |
|--------|---------|--------------|----------|
| Number | Block   | Floor level  | Bedrooms |
| 1      | Block A | Ground floor | 1        |
| 3      | Block C | Ground floor | 1        |
| 4      | Block C | Ground floor | 1        |
| 5      | Block C | Ground floor | 1        |
| 6      | Block C | Ground floor | 1        |
| 7      | Block A | 1st floor    | 1        |
| 8      | Block A | 1st floor    | 1        |
| 9      | Block B | 1st floor    | 1        |
| 10     | Block B | 1st floor    | 1        |
| 11     | Block C | 1st floor    | 1        |
| 12     | Block C | 1st floor    | 1        |
| 13     | Block C | 1st floor    | 1        |
| 14     | Bl