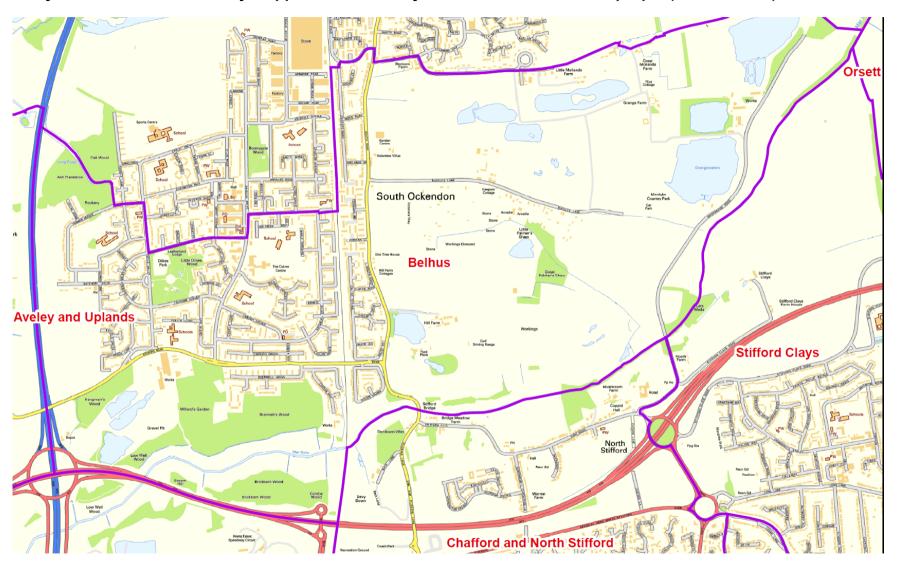

# Derry Avenue - Ward boundary – applicable boundary is within lines marked in purple (Belhus Ward)